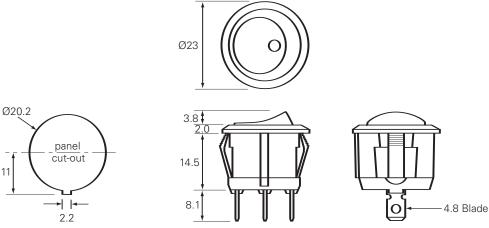

#### Technical Drawing (not to scale)

#### **Specification**

| Type                         | Single pole 2 position on/off rocker switch with LED indication |
|------------------------------|-----------------------------------------------------------------|
| DC current rating @ 12 volts | 10 amps                                                         |
| LED                          | Green                                                           |
| LED current @ 12 volts       | 7mA                                                             |
| Terminals                    | 4.8mm lucar blade                                               |
| Temperature range            | -20° to 85°C                                                    |
| Contact resistance           | 50mΩ                                                            |
| Electric strength            | 1500vac (1 min)                                                 |
| Insulation resistance        | 500vdc 100MΩ                                                    |
| Panel cut-out                | 20mm                                                            |
| Weight                       | 5g                                                              |
| Dimensions                   | Ø23 x h 26.5mm (including lever and tabs)                       |